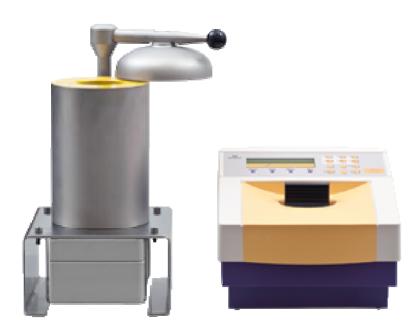

## **Triathler Nal system**

This turnkey Nal system comprises a multichannel analyser with the external Nal detector, model 431-040, and the lead shield, model 431-041.

- Simple operation, the user selects the nuclide by name and presses the "start" key, the instrument does the rest
- 15 keV .. 2000 keV energy range, 1000 channel MCA
- Stand alone or PC configuration, no external PC is needed (but can be connected)
- 50 x 50 mm Nal detector, end well, well diam. 25 mm, well depth 33 mm
- Background shield 30 mm of lead
- Single or dual label counting with spillover correction
- 32 character alphanumerical display

- An RS-232 port to drive a PC or a printer
- Preset nuclides:I-125, I-129, Co-57, Cr-51, Cs-137, Co-58, can be programmed for others
- Software for MS Windows<sup>®</sup> to download the results to a file or MS Excel worksheet is available
- Power input: 12V DC, 1.5 A or 100
  .. 240 V AC, 50/60Hz
- Mechanical data, control unit: H 190 mm, D 330 mm, W 250 mm, weight 6 kg
- Mechanical data, lead shield: H 350 mm, D 200 mm

Ordering information: Description: Nal system

Model: 425-010